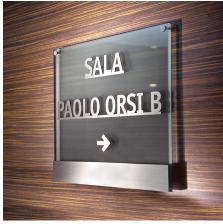

## LIONE

Indoor signs made of acid-etched glass with raised characters. Cut-out brass or brushed stainless steel characters applied on the panel. Bespoke font upon request. Decorative strip at the bottom of the sign, matching the finishing of the characters. Wall fixing with screws and studs. Bespoke texts and dimensions, based on specific needs.