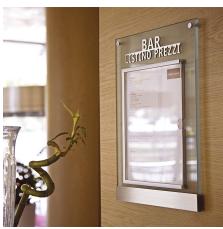

## LIONE

Indoor signs made of acid-etched glass with raised characters. Cut-out brass or brushed stainless steel characters applied on the panel. Bespoke font upon request. Decorative strip at the bottom of the sign, matching the finishing of the characters. Wall fixing with screws and studs. Bespoke texts and dimensions, based on specific needs.