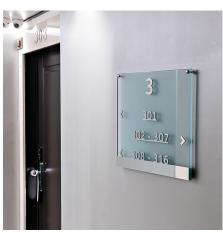

## LIONE

Indoor signs made of acid-etched glass with raised characters. Cut-out brass or brushed stainless steel characters applied on the panel. Bespoke font upon request. Decorative strip at the bottom of the sign, matching the finishing of the characters. Wall fixing with screws and studs. Bespoke texts and dimensions, based on specific needs.