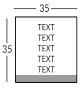

## LIONE

Indoor signs made of acid-etched glass with raised characters. Cut-out brass or brushed stainless steel characters applied on the panel. Bespoke font upon request. Decorative strip at the bottom of the sign, matching the finishing of the characters. Wall fixing with screws and studs. Bespoke texts and dimensions, based on specific needs.