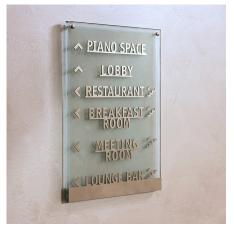

## LIONE

Indoor signs made of acid-etched glass with raised characters. Cut-out brass or brushed stainless steel characters applied on the panel. Bespoke font upon request. Decorative strip at the bottom of the sign, matching the finishing of the characters. Wall fixing with screws and studs. Bespoke texts and dimensions, based on specific needs.