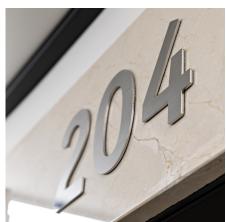

## LIONE

Indoor signs made of acid-etched glass with raised characters. Cut-out brass or brushed stainless steel characters applied on the panel. Bespoke font upon request. Decorative strip at the bottom of the sign, matching the finishing of the characters. Wall fixing with screws and studs. Bespoke texts and dimensions, based on specific needs.