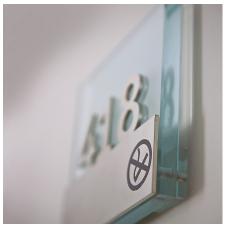

## LIONE

Indoor signs made of acid-etched glass with raised characters. Cut-out brass or brushed stainless steel characters applied on the panel. Bespoke font upon request. Decorative strip at the bottom of the sign, matching the finishing of the characters. Wall fixing with screws and studs. Bespoke texts and dimensions, based on specific needs.