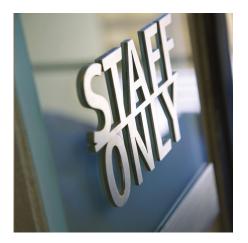

## LIONE

Indoor signs made of acid-etched glass with raised characters. Cut-out brass or brushed stainless steel characters applied on the panel. Bespoke font upon request. Decorative strip at the bottom of the sign, matching the finishing of the characters. Wall fixing with screws and studs. Bespoke texts and dimensions, based on specific needs.