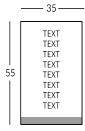

## LIONE

Indoor signs made of acid-etched glass with raised characters. Cut-out brass or brushed stainless steel characters applied on the panel. Bespoke font upon request. Decorative strip at the bottom of the sign, matching the finishing of the characters. Wall fixing with screws and studs. Bespoke texts and dimensions, based on specific needs.