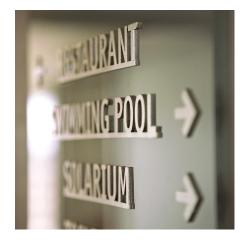

## LIONE

Indoor signs made of acid-etched glass with raised characters. Cut-out brass or brushed stainless steel characters applied on the panel. Bespoke font upon request. Decorative strip at the bottom of the sign, matching the finishing of the characters. Wall fixing with screws and studs. Bespoke texts and dimensions, based on specific needs.