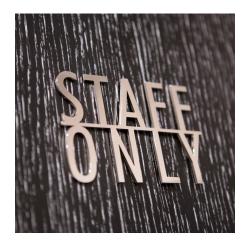

## LIONE

Indoor signs made of acid-etched glass with raised characters. Cut-out brass or brushed stainless steel characters applied on the panel. Bespoke font upon request. Decorative strip at the bottom of the sign, matching the finishing of the characters. Wall fixing with screws and studs. Bespoke texts and dimensions, based on specific needs.