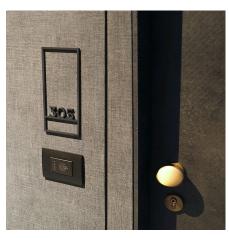

## **FRIEDA**

Indoor signs made of acrylic sheets with bas-relief texts. Signs available in different metallic finishes. Bas-relief text obtained by smoothing the acrylic sheet. Wall fixing with double-sided tape. Bespoke texts and dimensions. Option to add Braille characters for visually impaired people.