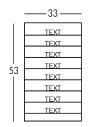

## **FRIEDA**

Indoor signs made of acrylic sheets with bas-relief texts. Signs available in different metallic finishes. Bas-relief text obtained by smoothing the acrylic sheet. Wall fixing with double-sided tape. Bespoke texts and dimensions. Option to add Braille characters for visually impaired people.















## **Versione**





$$^{1\!\!\!\!/2}\sqrt[]{\mathring{\mathcal{V}}}\sqrt[]{\mathring{\mathcal{S}}}$$



FRIEDA3

**FRIEDANP** 

**FRIEDAP** 

FRIEDAI

FRIEDAX

- 15 -







**FRIEDALET** 

FRIEDA1

FRIEDA2

FRIEDA3





FRIEDA5

FRIEDA8

## Finiture Metalliche | Metal finishes | Finitions métalliques



Rough industrial steel finish



Dark aged brass



Light Bronzed Brass



Dark Bronzed Brass



Industrial brass



Antique Brushed Polished Matt