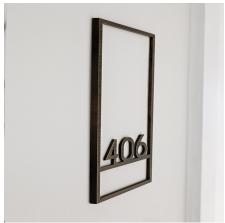

## **FRIEDA**

Indoor signs made of acrylic sheets with bas-relief texts. Signs available in different metallic finishes. Bas-relief text obtained by smoothing the acrylic sheet. Wall fixing with double-sided tape. Bespoke texts and dimensions. Option to add Braille characters for visually impaired people.