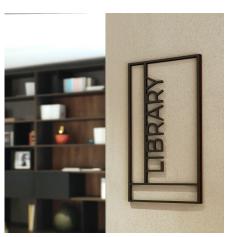

## **FRIEDA**

Indoor signs made of acrylic sheets with bas-relief texts. Signs available in different metallic finishes. Bas-relief text obtained by smoothing the acrylic sheet. Wall fixing with double-sided tape. Bespoke texts and dimensions. Option to add Braille characters for visually impaired people.