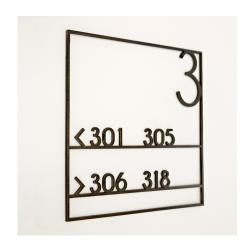

## **FRIEDA**

Indoor signs made of acrylic sheets with bas-relief texts. Signs available in different metallic finishes. Bas-relief text obtained by smoothing the acrylic sheet. Wall fixing with double-sided tape. Bespoke texts and dimensions. Option to add Braille characters for visually impaired people.