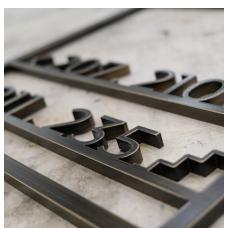

## **FRIEDA**

Indoor signs made of acrylic sheets with bas-relief texts. Signs available in different metallic finishes. Bas-relief text obtained by smoothing the acrylic sheet. Wall fixing with double-sided tape. Bespoke texts and dimensions. Option to add Braille characters for visually impaired people.