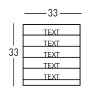

## **FRIEDA**

Indoor signs made of acrylic sheets with bas-relief texts. Signs available in different metallic finishes. Bas-relief text obtained by smoothing the acrylic sheet. Wall fixing with double-sided tape. Bespoke texts and dimensions. Option to add Braille characters for visually impaired people.















## **Versione**





$$^{1\!\!\!\!/2}\sqrt[]{\mathring{\mathcal{V}}}\sqrt[]{\mathring{\mathcal{S}}}$$



FRIEDA3

**FRIEDANP** 

**FRIEDAP** 

FRIEDAI

FRIEDAX

- 15 -







**FRIEDALET** 

FRIEDA1

FRIEDA2

FRIEDA3





FRIEDA5

FRIEDA8

## Finiture Metalliche | Metal finishes | Finitions métalliques



Rough industrial steel finish



Dark aged brass



Light Bronzed Brass



Dark Bronzed Brass



Industrial brass



Antique Brushed Polished Matt