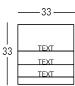

## **FRIEDA**

Indoor signs made of acrylic sheets with bas-relief texts. Signs available in different metallic finishes. Bas-relief text obtained by smoothing the acrylic sheet. Wall fixing with double-sided tape. Bespoke texts and dimensions. Option to add Braille characters for visually impaired people.















## **Versione**





$$^{1\!\!\!\!/2}\sqrt[]{\mathring{\mathcal{V}}}\sqrt[]{\mathring{\mathcal{S}}}$$



FRIEDA3

**FRIEDANP** 

**FRIEDAP** 

FRIEDAI

FRIEDAX

- 15 -







**FRIEDALET** 

FRIEDA1

FRIEDA2

FRIEDA3





FRIEDA5

FRIEDA8

## Finiture Metalliche | Metal finishes | Finitions métalliques



Rough industrial steel finish



Dark aged brass



Light Bronzed Brass



Dark Bronzed Brass



Industrial brass



Antique Brushed Polished Matt