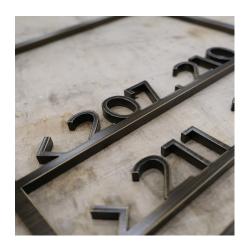

## **FRIEDA**

Indoor signs made of acrylic sheets with bas-relief texts. Signs available in different metallic finishes. Bas-relief text obtained by smoothing the acrylic sheet. Wall fixing with double-sided tape. Bespoke texts and dimensions. Option to add Braille characters for visually impaired people.