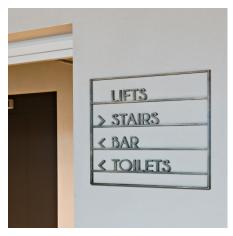

## **FRIEDA**

Indoor signs made of acrylic sheets with bas-relief texts. Signs available in different metallic finishes. Bas-relief text obtained by smoothing the acrylic sheet. Wall fixing with double-sided tape. Bespoke texts and dimensions. Option to add Braille characters for visually impaired people.