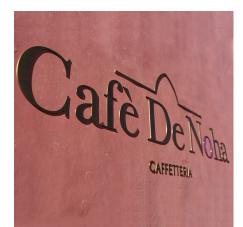

## LET

Cut-out letters and numbers matching your needs and style. Available materials: brass, acrylic, steel, aluminium. Different thickness options available depending on the material used. Finishes: metallic or painted in any Apir colour or in any shade of the RAL colour chart, based on the material used. Fixing with double-sided tape or screws. Outdoor option with weatherproof treatment. Bespoke font upon request. Bespoke dimensions.

AMERICAN BAR BREAKFAST ROOM TOILETS

ROOFTOP

RECEPTION

| LET2.5-4 | LET2.5-6 | LET2.5-8 | LET2.5-10 |
|----------|----------|----------|-----------|
|          |          |          |           |

LET2.5-12 LET2.5-15