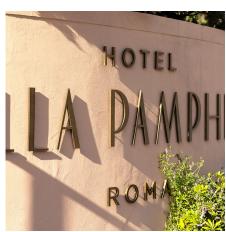

## LET

Cut-out letters and numbers matching your needs and style. Available materials: brass, acrylic, steel, aluminium. Different thickness options available depending on the material used. Finishes: metallic or painted in any Apir colour or in any shade of the RAL colour chart, based on the material used. Fixing with double-sided tape or screws. Outdoor option with weatherproof treatment. Bespoke font upon request. Bespoke dimensions.

AMERICAN BAR BREAKFAST ROOM TOILETS

ROOFTOP

RECEPTION

| LET2.5-4 | LET2.5-6 | LET2.5-8 | LET2.5-10 |
|----------|----------|----------|-----------|
|          |          |          |           |

LET2.5-12 LET2.5-15