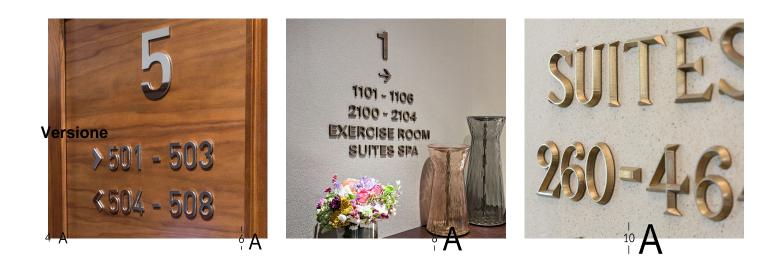

## LET

Cut-out letters and numbers matching your needs and style. Available materials: brass, acrylic, steel, aluminium. Different thickness options available depending on the material used. Finishes: metallic or painted in any Apir colour or in any shade of the RAL colour chart, based on the material used. Fixing with double-sided tape or screws. Outdoor option with weatherproof treatment. Bespoke font upon request. Bespoke dimensions.

AMERICAN BAR BREAKFAST ROOM TOILETS

ROOFTOP

RECEPTION

| LET2.5-4 | LET2.5-6 | LET2.5-8 | LET2.5-10 |
|----------|----------|----------|-----------|
|          |          |          |           |

LET2.5-12 LET2.5-15