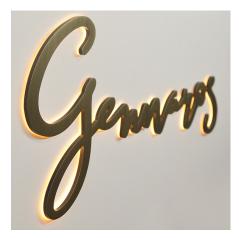

## LET

Cut-out letters and numbers matching your needs and style. Available materials: brass, acrylic, steel, aluminium. Different thickness options available depending on the material used. Finishes: metallic or painted in any Apir colour or in any shade of the RAL colour chart, based on the material used. Fixing with double-sided tape or screws. Outdoor option with weatherproof treatment. Bespoke font upon request. Bespoke dimensions.

AMERICAN BAR BREAKFAST ROOM TOILETS

ROOFTOP

RECEPTION

| LET2.5-4 | LET2.5-6 | LET2.5-8 | LET2.5-10 |
|----------|----------|----------|-----------|
|          |          |          |           |

LET2.5-12 LET2.5-15