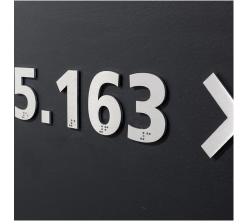

## LET

Cut-out letters and numbers matching your needs and style. Available materials: brass, acrylic, steel, aluminium. Different thickness options available depending on the material used. Finishes: metallic or painted in any Apir colour or in any shade of the RAL colour chart, based on the material used. Fixing with double-sided tape or screws. Outdoor option with weatherproof treatment. Bespoke font upon request. Bespoke dimensions.