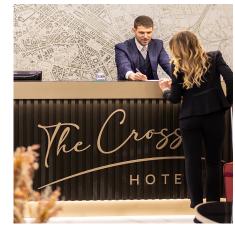

## LET

Cut-out letters and numbers matching your needs and style. Available materials: brass, acrylic, steel, aluminium. Different thickness options available depending on the material used. Finishes: metallic or painted in any Apir colour or in any shade of the RAL colour chart, based on the material used. Fixing with double-sided tape or screws. Outdoor option with weatherproof treatment. Bespoke font upon request. Bespoke dimensions.

AMERICAN BAR BREAKFAST ROOM TOILETS

ROOFTOP

RECEPTION

| LET2.5-4 | LET2.5-6 | LET2.5-8 | LET2.5-10 |
|----------|----------|----------|-----------|
|          |          |          |           |

LET2.5-12 LET2.5-15