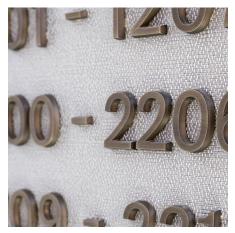

## LET

Cut-out letters and numbers matching your needs and style. Available materials: brass, acrylic, steel, aluminium. Different thickness options available depending on the material used. Finishes: metallic or painted in any Apir colour or in any shade of the RAL colour chart, based on the material used. Fixing with double-sided tape or screws. Outdoor option with weatherproof treatment. Bespoke font upon request. Bespoke dimensions.

AMERICAN BAR BREAKFAST ROOM TOILETS

ROOFTOP

RECEPTION

| LET2.5-4 | LET2.5-6 | LET2.5-8 | LET2.5-10 |
|----------|----------|----------|-----------|
|          |          |          |           |

LET2.5-12 LET2.5-15