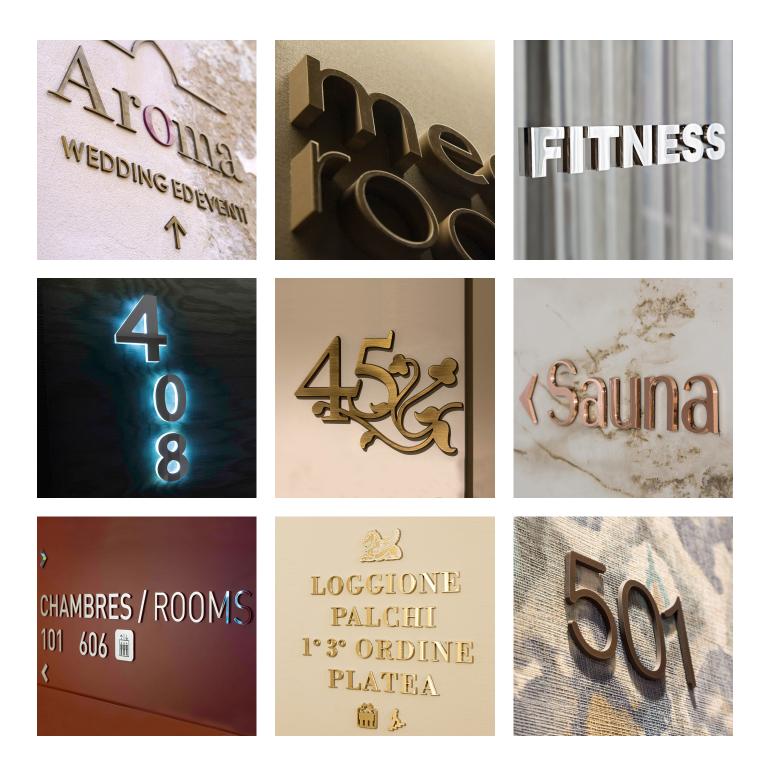

## LET

Cut-out letters and numbers matching your needs and style. Available materials: brass, acrylic, steel, aluminium. Different thickness options available depending on the material used. Finishes: metallic or painted in any Apir colour or in any shade of the RAL colour chart, based on the material used. Fixing with double-sided tape or screws. Outdoor option with weatherproof treatment. Bespoke font upon request. Bespoke dimensions.