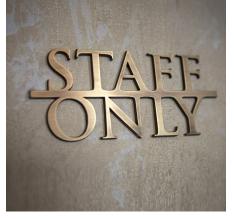

## LET

Cut-out letters and numbers matching your needs and style. Available materials: brass, acrylic, steel, aluminium. Different thickness options available depending on the material used. Finishes: metallic or painted in any Apir colour or in any shade of the RAL colour chart, based on the material used. Fixing with double-sided tape or screws. Outdoor option with weatherproof treatment. Bespoke font upon request. Bespoke dimensions.