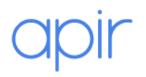

## LET

Cut-out letters and numbers matching your needs and style. Available materials: brass, acrylic, steel, aluminium. Different thickness options available depending on the material used. Finishes: metallic or painted in any Apir colour or in any shade of the RAL colour chart, based on the material used. Fixing with double-sided tape or screws. Outdoor option with weatherproof treatment. Bespoke font upon request. Bespoke dimensions.