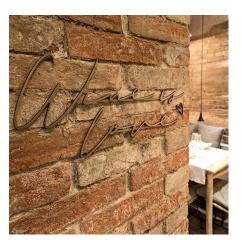

## LET

Cut-out letters and numbers matching your needs and style. Available materials: brass, acrylic, steel, aluminium. Different thickness options available depending on the material used. Finishes: metallic or painted in any Apir colour or in any shade of the RAL colour chart, based on the material used. Fixing with double-sided tape or screws. Outdoor option with weatherproof treatment. Bespoke font upon request. Bespoke dimensions.

AMERICAN BAR BREAKFAST ROOM TOILETS

ROOFTOP

RECEPTION

| LET2.5-4 | LET2.5-6 | LET2.5-8 | LET2.5-10 |
|----------|----------|----------|-----------|
|          |          |          |           |

LET2.5-12 LET2.5-15