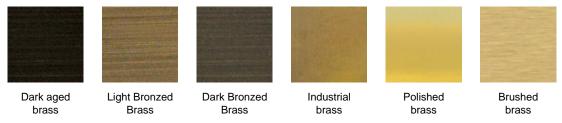

## LET

Cut-out letters and numbers matching your needs and style. Available materials: brass, acrylic, steel, aluminium. Different thickness options available depending on the material used. Finishes: metallic or painted in any Apir colour or in any shade of the RAL colour chart, based on the material used. Fixing with double-sided tape or screws. Outdoor option with weatherproof treatment. Bespoke font upon request. Bespoke dimensions.











AMERICAN BAR BREAKFAST ROOM TOILETS



ROOFTOP

RECEPTION















| LET2.5-4 | LET2.5-6 | LET2.5-8 | LET2.5-10 |
|----------|----------|----------|-----------|
|          |          |          |           |

LET2.5-12 LET2.5-15

## Finiture verniciate | Metal finishes | Finitions métalliques