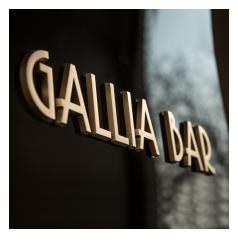

## LET

Cut-out letters and numbers matching your needs and style. Available materials: brass, acrylic, steel, aluminium. Different thickness options available depending on the material used. Finishes: metallic or painted in any Apir colour or in any shade of the RAL colour chart, based on the material used. Fixing with double-sided tape or screws. Outdoor option with weatherproof treatment. Bespoke font upon request. Bespoke dimensions.

AMERICAN BAR BREAKFAST ROOM TOILETS

ROOFTOP

RECEPTION

| LET2.5-4 | LET2.5-6 | LET2.5-8 | LET2.5-10 |
|----------|----------|----------|-----------|
|          |          |          |           |

LET2.5-12 LET2.5-15