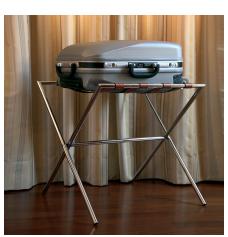

# LUG/S

Metal folding luggage rack with backstand. Frame material: metal with round tube. Straps material: real leather, available in different colors. Frame finish: metallic (steel, brass or copper) or painted in any Apir color or in any shade of the RAL color chart. Rubber pads. Foldable frame for a space-saving solution. Height (open): 72cm Height (folded): 91cm Width: 60.5cm Depth (open): 53.5cm Weight: 3.7kg