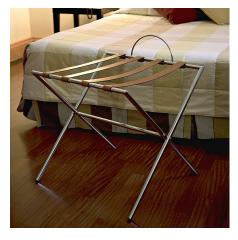

# LUG/S

Metal folding luggage rack with backstand. Frame material: metal with round tube. Straps material: real leather, available in different colors. Frame finish: metallic (steel, brass or copper) or painted in any Apir color or in any shade of the RAL color chart. Rubber pads. Foldable frame for a space-saving solution. Height (open): 72cm Height (folded): 91cm Width: 60.5cm Depth (open): 53.5cm Weight: 3.7kg