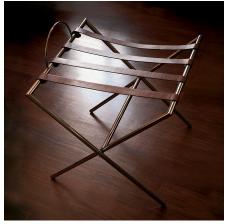

# LUG/S

Metal folding luggage rack with backstand. Frame material: metal with round tube. Straps material: real leather, available in different colors. Frame finish: metallic (steel, brass or copper) or painted in any Apir color or in any shade of the RAL color chart. Rubber pads. Foldable frame for a space-saving solution. Height (open): 72cm Height (folded): 91cm Width: 60.5cm Depth (open): 53.5cm Weight: 3.7kg