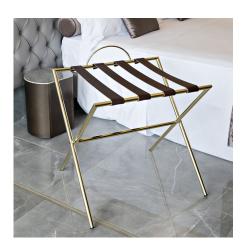

# LUG/S

Metal folding luggage rack with backstand. Frame material: metal with round tube. Straps material: real leather, available in different colors. Frame finish: metallic (steel, brass or copper) or painted in any Apir color or in any shade of the RAL color chart. Rubber pads. Foldable frame for a space-saving solution. Height (open): 72cm Height (folded): 91cm Width: 60.5cm Depth (open): 53.5cm Weight: 3.7kg