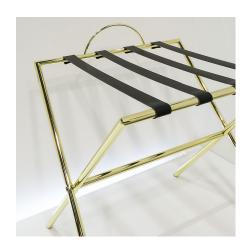

# LUG/S

Metal folding luggage rack with backstand. Frame material: metal with round tube. Straps material: real leather, available in different colors. Frame finish: metallic (steel, brass or copper) or painted in any Apir color or in any shade of the RAL color chart. Rubber pads. Foldable frame for a space-saving solution. Height (open): 72cm Height (folded): 91cm Width: 60.5cm Depth (open): 53.5cm Weight: 3.7kg