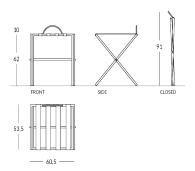

# LUG/S

Metal folding luggage rack with backstand. Frame material: metal with round tube. Straps material: real leather, available in different colors. Frame finish: metallic (steel, brass or copper) or painted in any Apir color or in any shade of the RAL color chart. Rubber pads. Foldable frame for a space-saving solution. Height (open): 72cm Height (folded): 91cm Width: 60.5cm Depth (open): 53.5cm Weight: 3.7kg