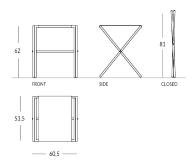

# **LUG-LUX**

Foldable metal luggage rack with single strap. Frame material: metal with round tube. Single strap material: real leather, available in different colors. Frame finish: metallic (steel, brass or copper) or painted in any Apir color or in any shade of the RAL color chart. Rubber pads. Foldable frame for a space-saving solution. Height (open): 62cm Height (folded): 81cm Width: 60.5cm Depth (open): 53.5cm Weight: 3.3kg