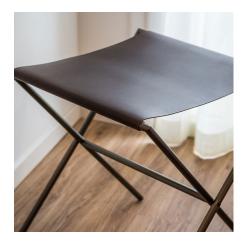

# **LUG-LUX**

Foldable metal luggage rack with single strap. Frame material: metal with round tube. Single strap material: real leather, available in different colors. Frame finish: metallic (steel, brass or copper) or painted in any Apir color or in any shade of the RAL color chart. Rubber pads. Foldable frame for a space-saving solution. Height (open): 62cm Height (folded): 81cm Width: 60.5cm Depth (open): 53.5cm Weight: 3.3kg