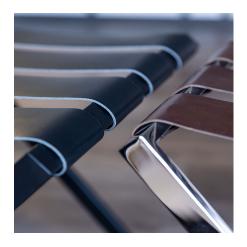

## **CASE-LUX**

Foldable luggage rack with real leather straps. Frame material: metal with rectangular tube and rubber pads. Straps material: real leather, available in different colors. Frame finish: metallic (steel, brass or copper) or painted in any Apir color or in any shade of the RAL color chart. Foldable frame for a space-saving solution. Height (open): 52cm Height (folded): 69cm Width: 51.5cm Depth (open): 49cm Strap width: 8cm Weight: 4kg