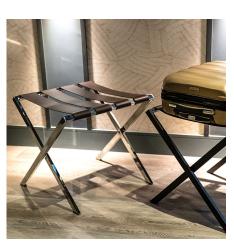

## **CASE-LUX**

Foldable luggage rack with real leather straps. Frame material: metal with rectangular tube and rubber pads. Straps material: real leather, available in different colors. Frame finish: metallic (steel, brass or copper) or painted in any Apir color or in any shade of the RAL color chart. Foldable frame for a space-saving solution. Height (open): 52cm Height (folded): 69cm Width: 51.5cm Depth (open): 49cm Strap width: 8cm Weight: 4kg