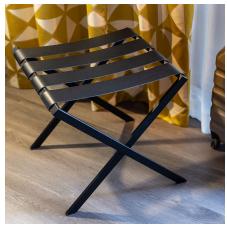

## **CASE-LUX**

Foldable luggage rack with real leather straps. Frame material: metal with rectangular tube and rubber pads. Straps material: real leather, available in different colors. Frame finish: metallic (steel, brass or copper) or painted in any Apir color or in any shade of the RAL color chart. Foldable frame for a space-saving solution. Height (open): 52cm Height (folded): 69cm Width: 51.5cm Depth (open): 49cm Strap width: 8cm Weight: 4kg