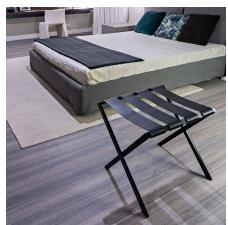

## **CASE-LUX**

Foldable luggage rack with real leather straps. Frame material: metal with rectangular tube and rubber pads. Straps material: real leather, available in different colors. Frame finish: metallic (steel, brass or copper) or painted in any Apir color or in any shade of the RAL color chart. Foldable frame for a space-saving solution. Height (open): 52cm Height (folded): 69cm Width: 51.5cm Depth (open): 49cm Strap width: 8cm Weight: 4kg