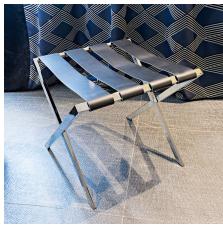

## **CASE-LUX**

Foldable luggage rack with real leather straps. Frame material: metal with rectangular tube and rubber pads. Straps material: real leather, available in different colors. Frame finish: metallic (steel, brass or copper) or painted in any Apir color or in any shade of the RAL color chart. Foldable frame for a space-saving solution. Height (open): 52cm Height (folded): 69cm Width: 51.5cm Depth (open): 49cm Strap width: 8cm Weight: 4kg