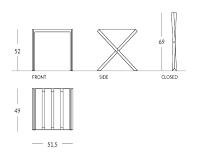

## **CASE-LUX**

Foldable luggage rack with real leather straps. Frame material: metal with rectangular tube and rubber pads. Straps material: real leather, available in different colors. Frame finish: metallic (steel, brass or copper) or painted in any Apir color or in any shade of the RAL color chart. Foldable frame for a space-saving solution. Height (open): 52cm Height (folded): 69cm Width: 51.5cm Depth (open): 49cm Strap width: 8cm Weight: 4kg