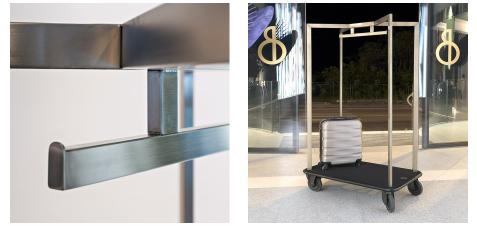

# GRECO

Metal luggage cart: rectangular tube, geometric profile. Frame with integrated clothes hanger Available finishes: - painted in any Apir color or in any shade of the RAL color chart - brushed steel Base with metal box section and plastic coating featuring a wrap-around bumper and a special carpet. The carpet can be laser engraved to apply the name or the logo of your hotel. Four wheels: two fixed and two swiveling. Height: 175cm Width: 60 cm Depth: 97cm Weight: 34.60kg

### Finiture Metalliche | Metal finishes | Finitions métalliques

Brushed stainless steel