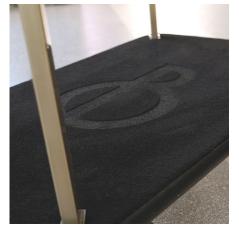

# GRECO

Metal luggage cart: rectangular tube, geometric profile. Frame with integrated clothes hanger Available finishes: - painted in any Apir color or in any shade of the RAL color chart - brushed steel Base with metal box section and plastic coating featuring a wrap-around bumper and a special carpet. The carpet can be laser engraved to apply the name or the logo of your hotel. Four wheels: two fixed and two swiveling. Height: 175cm Width: 60 cm Depth: 97cm Weight: 34.60kg