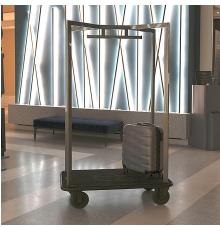

# GRECO

Metal luggage cart: rectangular tube, geometric profile. Frame with integrated clothes hanger Available finishes: - painted in any Apir color or in any shade of the RAL color chart - brushed steel Base with metal box section and plastic coating featuring a wrap-around bumper and a special carpet. The carpet can be laser engraved to apply the name or the logo of your hotel. Four wheels: two fixed and two swiveling. Height: 175cm Width: 60 cm Depth: 97cm Weight: 34.60kg