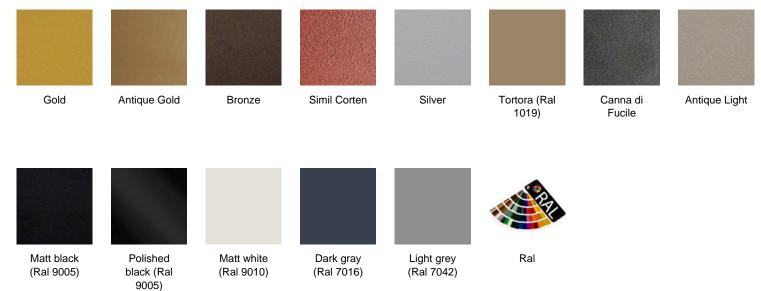

# apir

# GRECO

Metal luggage cart: rectangular tube, geometric profile. Frame with integrated clothes hanger Available finishes: - painted in any Apir color or in any shade of the RAL color chart - brushed steel Base with metal box section and plastic coating featuring a wrap-around bumper and a special carpet. The carpet can be laser engraved to apply the name or the logo of your hotel. Four wheels: two fixed and two swiveling. Height: 175cm Width: 60 cm Depth: 97cm Weight: 34.60kg







## Versione



### Finiture Metalliche | Metal finishes | Finitions métalliques



Brushed stainless steel

#### Finiture Verniciate | Painted finishes | Finitions peintes