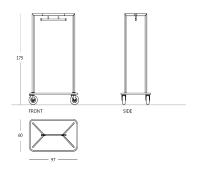

# GRECO

Metal luggage cart: rectangular tube, geometric profile. Frame with integrated clothes hanger Available finishes: - painted in any Apir color or in any shade of the RAL color chart - brushed steel Base with metal box section and plastic coating featuring a wrap-around bumper and a special carpet. The carpet can be laser engraved to apply the name or the logo of your hotel. Four wheels: two fixed and two swiveling. Height: 175cm Width: 60 cm Depth: 97cm Weight: 34.60kg