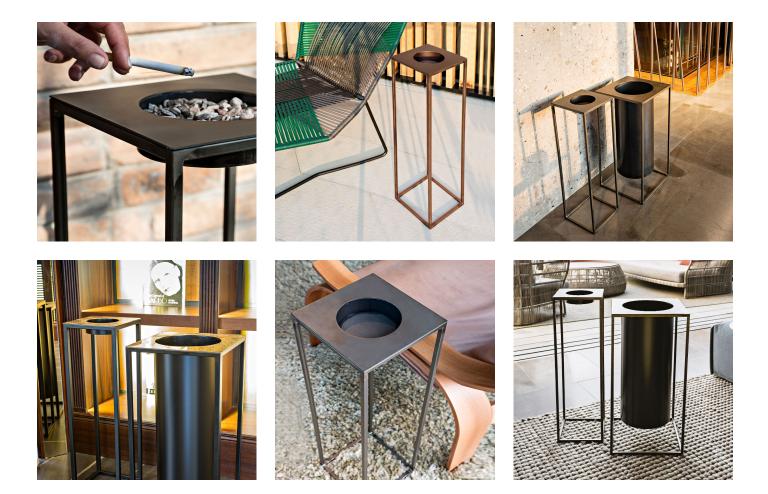

## **FRIEDA-CEN**

Metal ashtray of the Frieda collection. Squared perimeter with four metal bars and upper ashtray shelf. Available finishes: - metallic: brass, steel or copper effect - painted in any Apir colour or in any shade of the RAL colour chart Protective pads at the base. One bag of fine sand included. Height: 70cm Square base side: 20cm Weight: 2.80 kg