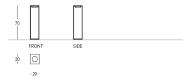

## **FRIEDA-CEN**

Metal ashtray of the Frieda collection. Squared perimeter with four metal bars and upper ashtray shelf. Available finishes: - metallic: brass, steel or copper effect - painted in any Apir colour or in any shade of the RAL colour chart Protective pads at the base. One bag of fine sand included. Height: 70cm Square base side: 20cm Weight: 2.80 kg