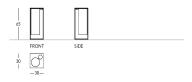

## **FRIEDA-BIS**

Wastepaper bin and ashtray in one solution. Cylindrical compartments in different sizes and squared perimeter with barred metal frame. Available finishes: - metallic: brass, steel or copper effect - painted in any Apir colour or in any shade of the RAL colour chart Felt pads at the base. One bag of fine sand included. Height: 65cm Square base side: 30cm Weight: 12.45kg