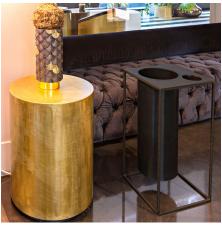

## **FRIEDA-BIS**

Wastepaper bin and ashtray in one solution. Cylindrical compartments in different sizes and squared perimeter with barred metal frame. Available finishes: - metallic: brass, steel or copper effect - painted in any Apir colour or in any shade of the RAL colour chart Felt pads at the base. One bag of fine sand included. Height: 65cm Square base side: 30cm Weight: 12.45kg