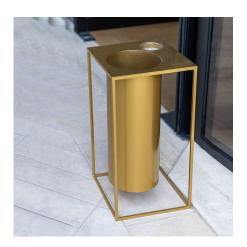

## **FRIEDA-BIS**

Wastepaper bin and ashtray in one solution. Cylindrical compartments in different sizes and squared perimeter with barred metal frame. Available finishes: - metallic: brass, steel or copper effect - painted in any Apir colour or in any shade of the RAL colour chart Felt pads at the base. One bag of fine sand included. Height: 65cm Square base side: 30cm Weight: 12.45kg