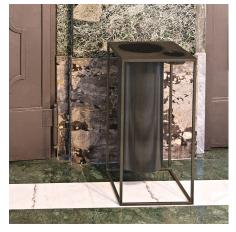

## **FRIEDA-BIS**

Wastepaper bin and ashtray in one solution. Cylindrical compartments in different sizes and squared perimeter with barred metal frame. Available finishes: - metallic: brass, steel or copper effect - painted in any Apir colour or in any shade of the RAL colour chart Felt pads at the base. One bag of fine sand included. Height: 65cm Square base side: 30cm Weight: 12.45kg