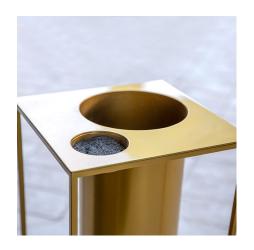

## **FRIEDA-BIS**

Wastepaper bin and ashtray in one solution. Cylindrical compartments in different sizes and squared perimeter with barred metal frame. Available finishes: - metallic: brass, steel or copper effect - painted in any Apir colour or in any shade of the RAL colour chart Felt pads at the base. One bag of fine sand included. Height: 65cm Square base side: 30cm Weight: 12.45kg