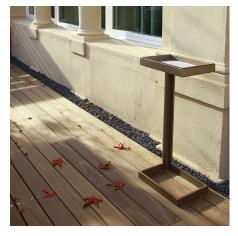

## **JACK-CEN**

Designer ashtray in the industrial style of the Jack Collection. Metal frame, customisable with painting in any Apir colour or in any shade of the RAL colour chart. Rectangular base and upper tray connected by a metal bar in the corner. The removable tray allows for an easy cleaning. One bag of fine sand included. Height: 70cm Width: 30cm Depth: 20cm Weight: 9.8kg