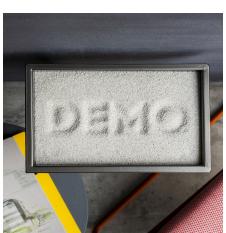

## **JACK-CEN**

Designer ashtray in the industrial style of the Jack Collection. Metal frame, customisable with painting in any Apir colour or in any shade of the RAL colour chart. Rectangular base and upper tray connected by a metal bar in the corner. The removable tray allows for an easy cleaning. One bag of fine sand included. Height: 70cm Width: 30cm Depth: 20cm Weight: 9.8kg