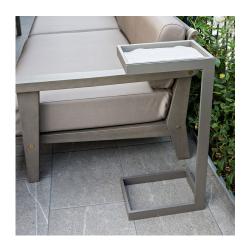

## **JACK-CEN**

Designer ashtray in the industrial style of the Jack Collection. Metal frame, customisable with painting in any Apir colour or in any shade of the RAL colour chart. Rectangular base and upper tray connected by a metal bar in the corner. The removable tray allows for an easy cleaning. One bag of fine sand included. Height: 70cm Width: 30cm Depth: 20cm Weight: 9.8kg