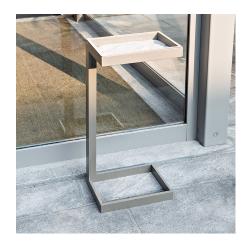

## **JACK-CEN**

Designer ashtray in the industrial style of the Jack Collection. Metal frame, customisable with painting in any Apir colour or in any shade of the RAL colour chart. Rectangular base and upper tray connected by a metal bar in the corner. The removable tray allows for an easy cleaning. One bag of fine sand included. Height: 70cm Width: 30cm Depth: 20cm Weight: 9.8kg