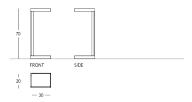

## **JACK-CEN**

Designer ashtray in the industrial style of the Jack Collection. Metal frame, customisable with painting in any Apir colour or in any shade of the RAL colour chart. Rectangular base and upper tray connected by a metal bar in the corner. The removable tray allows for an easy cleaning. One bag of fine sand included. Height: 70cm Width: 30cm Depth: 20cm Weight: 9.8kg