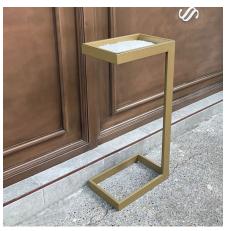

## **JACK-CEN**

Designer ashtray in the industrial style of the Jack Collection. Metal frame, customisable with painting in any Apir colour or in any shade of the RAL colour chart. Rectangular base and upper tray connected by a metal bar in the corner. The removable tray allows for an easy cleaning. One bag of fine sand included. Height: 70cm Width: 30cm Depth: 20cm Weight: 9.8kg

## Finiture Verniciate | Painted finishes | Finitions peintes

ld Bronze

Simil Corten

Silver

Tortora (Ral 1019)

Canna di Fucile

Antique Light

Matt black (Ral 9005)